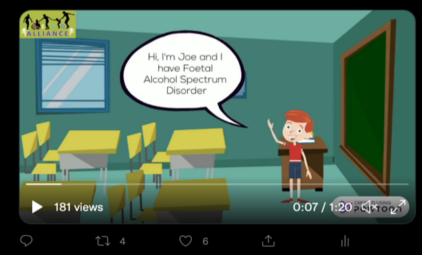

#SENDworkforce #edutwitter #teachertwitter #ukedchat #educationforall #sendtwitter #sltchat #educhat #BrainAwarenessWeek

**SEND Workforce Development** @SendWorkforce · 23 Feb In the first of a series of videos about different types of **#SEND**, Joe explains what Foetal Alcohol Spectrum Disorder is and how it can be supported in the classroom